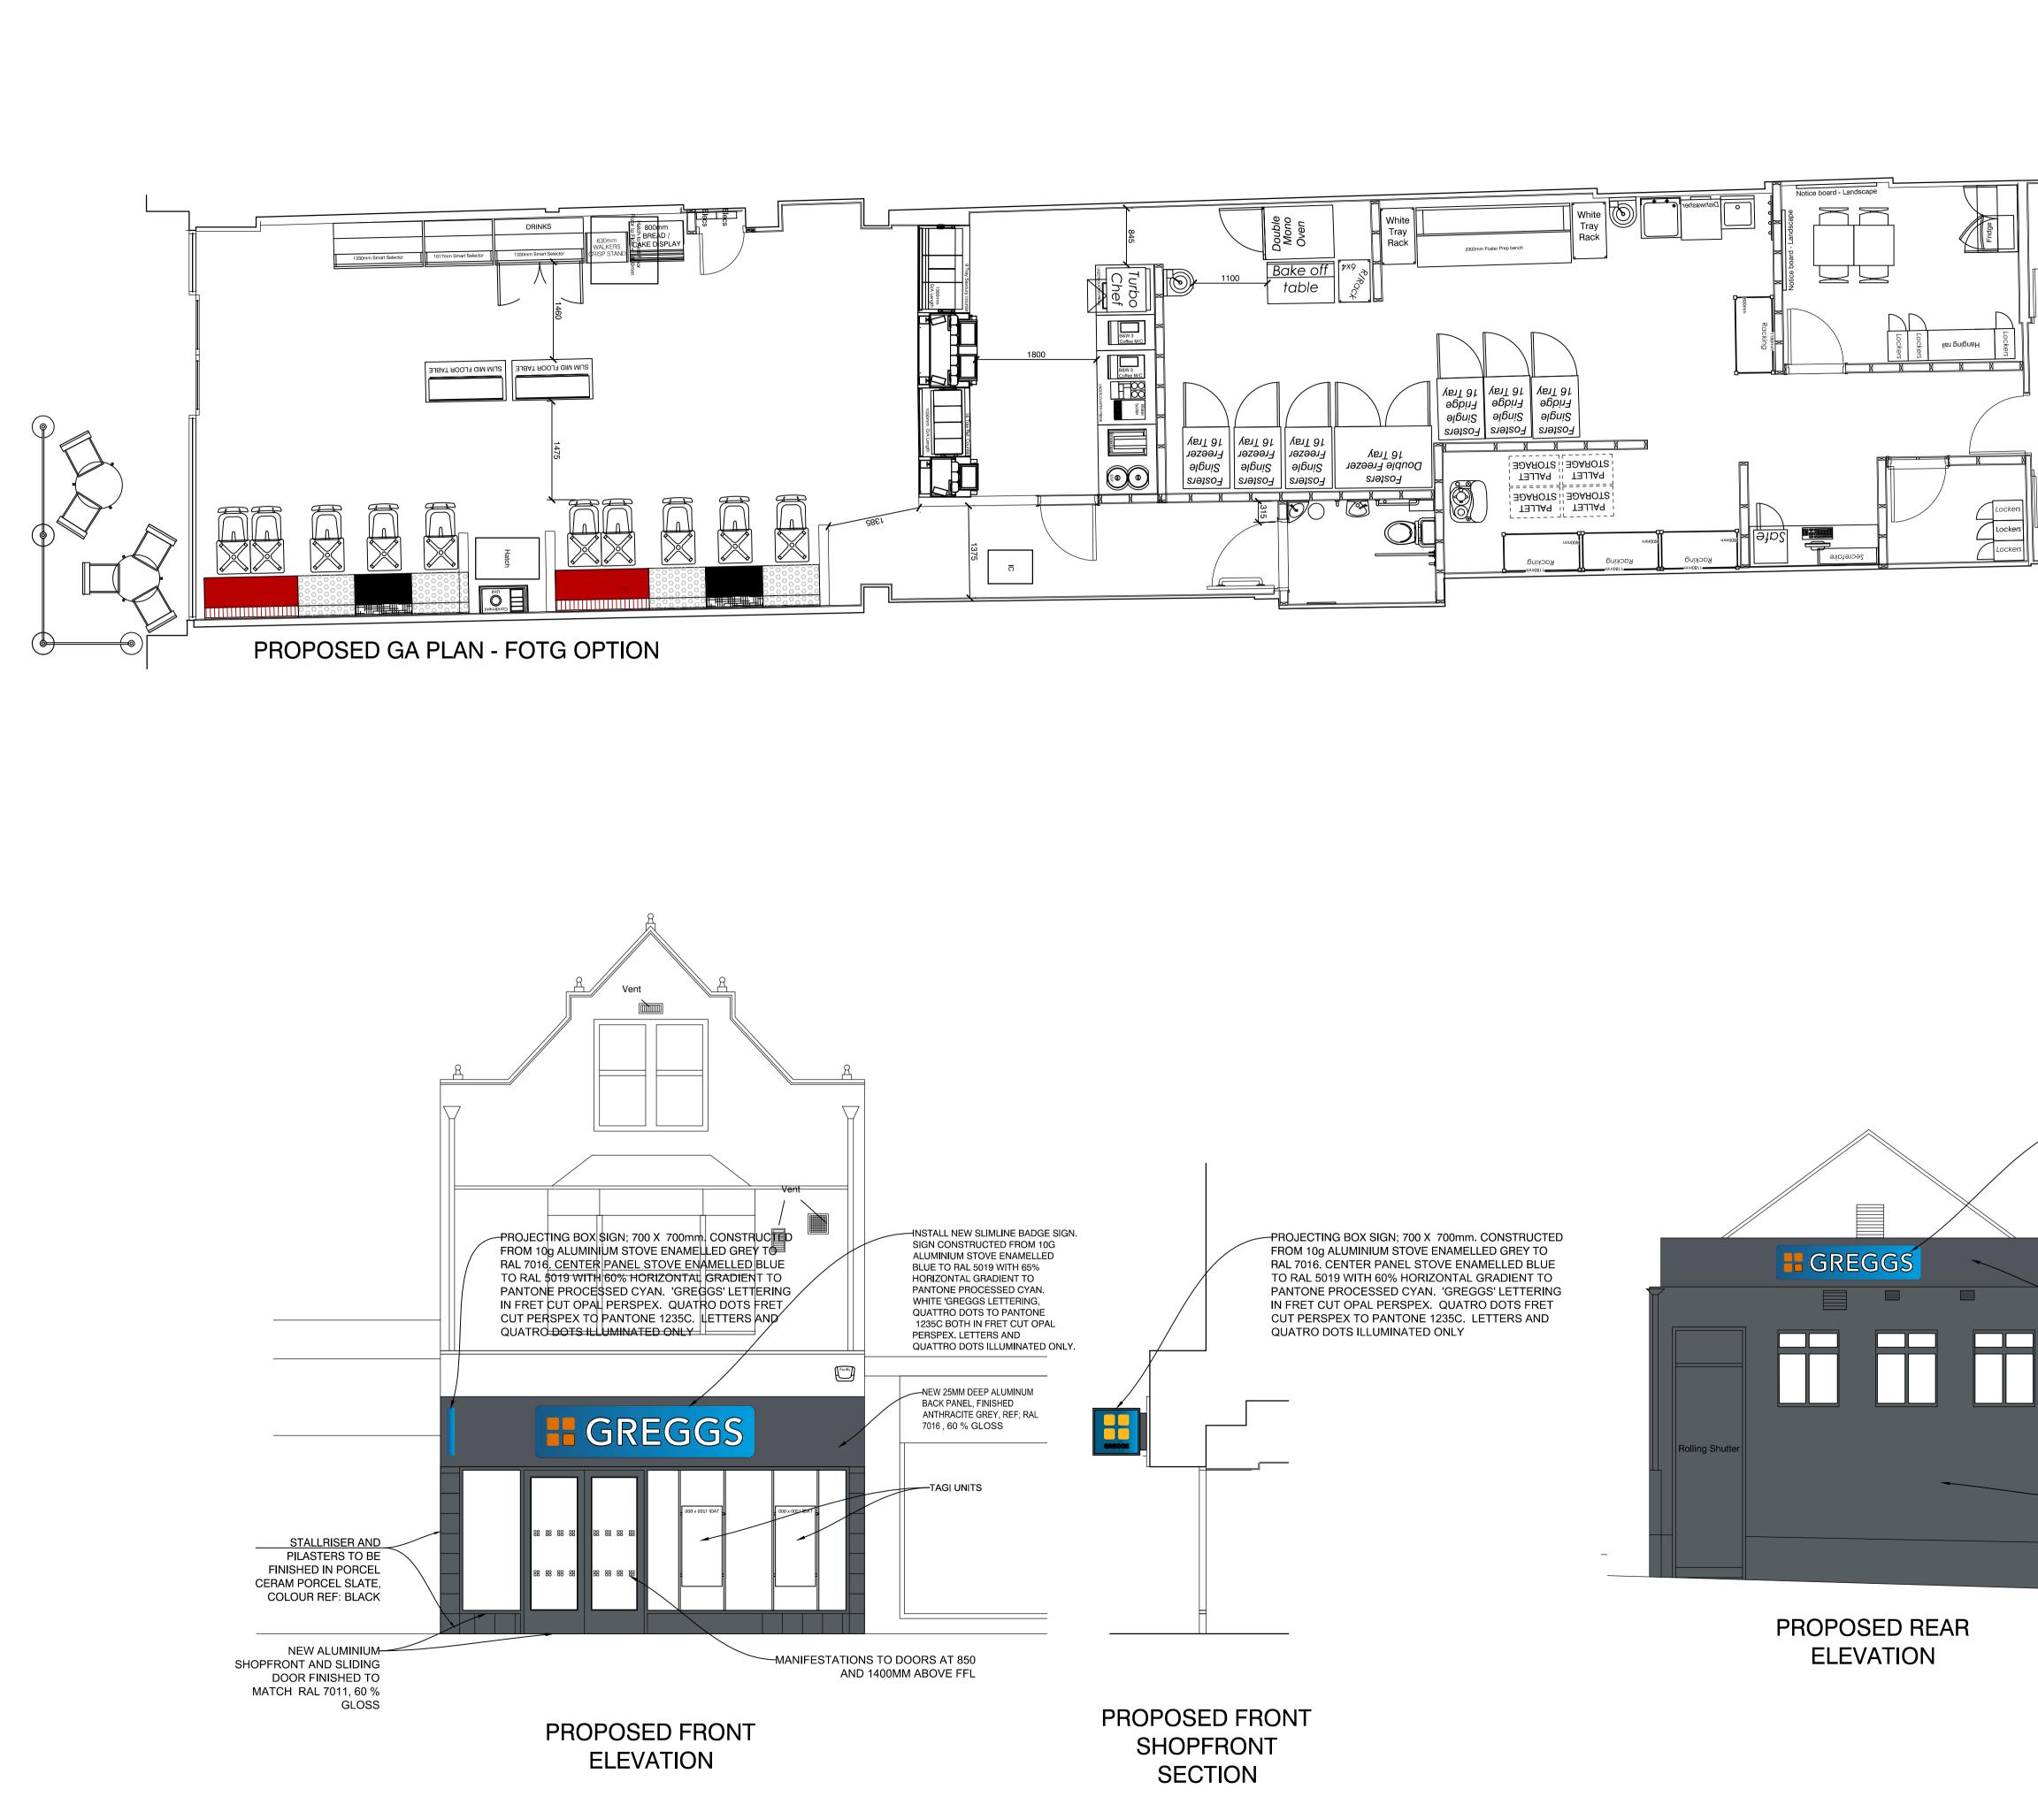

| INSTALL NEW SLIMLINE BADGE SIGN. SIGN<br>CONSTRUCTED FROM 10G ALUMINIUM<br>STOVE ENAMELLED BLUE TO RAL 5019<br>WITH 65% HORIZONTAL GRADIENT TO<br>PANTONE PROCESSED CYAN. WHITE 'GREGGS<br>LETTERING, QUATTRO DOTS TO PANTONE<br>1235C BOTH IN FRET CUT OPAL PERSPEX.<br>LETTERS AND QUATTRO DOTS ILLUMINATED<br>ONLY. |                                                                                                                                                                               |
|------------------------------------------------------------------------------------------------------------------------------------------------------------------------------------------------------------------------------------------------------------------------------------------------------------------------|-------------------------------------------------------------------------------------------------------------------------------------------------------------------------------|
| NEW 25MM DEEP ALUMINUM<br>BACK PANEL, FINISHED<br>ANTHRACITE GREY, REF; RAL<br>7016 , 60 % GLOSS                                                                                                                                                                                                                       | REV DESCRIPTION DATE NAME<br>GREGGS PIC (NORTH)<br>GOSFORTH PARK BAKERY<br>GOSFORTH PARK WAY, LONGBENTON<br>NEWCASTLE UPON TYNE<br>NE12 8EF<br>Tel: (0191) 284 1411           |
| BACK WALL. WINDOW<br>FRAMES, DOWNPAPES<br>AND ROLLERSHUTTER<br>ETC TO BE REPAINTED TO<br>MATCH RAL 7011, 60 %<br>GLOSS                                                                                                                                                                                                 | Shop Name<br>Southshields<br>Title<br>Proposed Planning Drawing<br>Site Address<br>15 King Street<br>Southshields<br>NE33 1DA                                                 |
| DO NOT RESCALE THIS DRAWING                                                                                                                                                                                                                                                                                            | Gross Building Area<br>182.3 Sq mGross Sales Area<br>N/aDrawing No.<br>RNTH/SXXXX/02PLARev.<br>BDate 05/10/15Scale 1:50 @ A1Drawn by<br>D.FalloneScale Bar<br>0 500 1000 2000 |